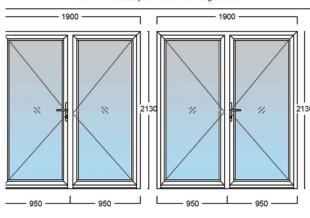

# STANDARD ALUMINUM DOORS

 $^{(2)}fls~3,150.00~{\rm with~SKG^{**}~locksystem~\&~Alum.~long~handle}$ 