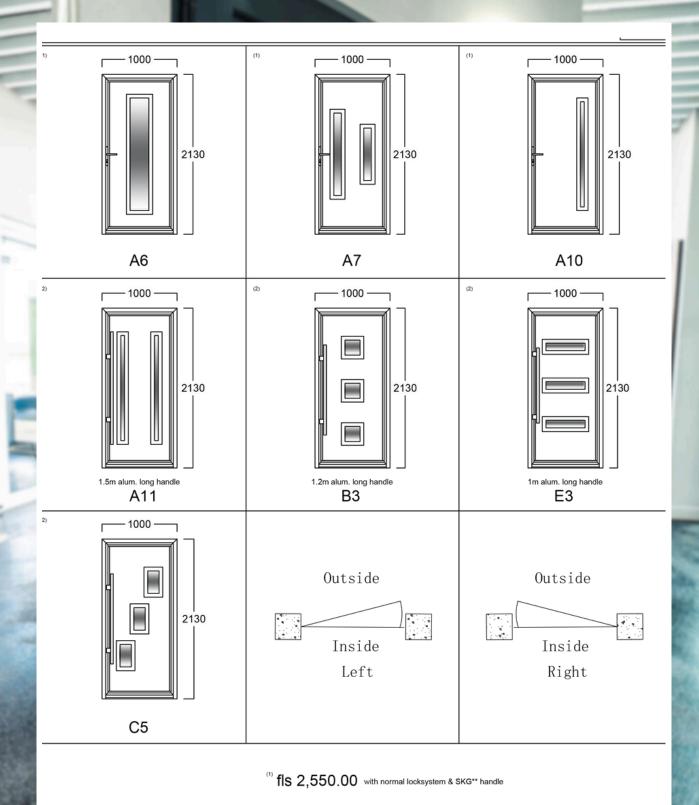

# STANDARD ALUMINUM DOORS

 $^{(2)}fls~3,150.00~{\rm with~SKG^{**}~locksystem~\&~Alum.~long~handle}$ 