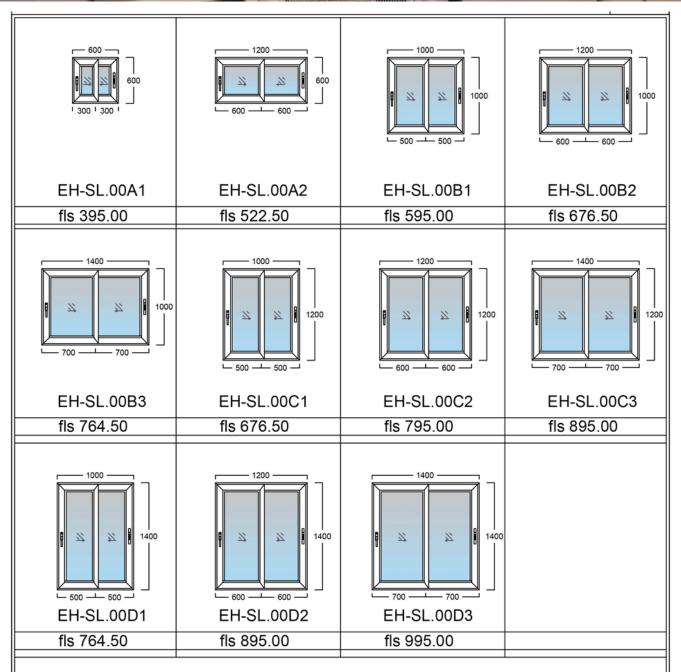

### STANDARD WINDOWS & DOORS

- Aluminium Profile with powder coating as finishing
- Profile color: White
- Glass: Clear / double insulated glass

Free Screen For Sliding Window