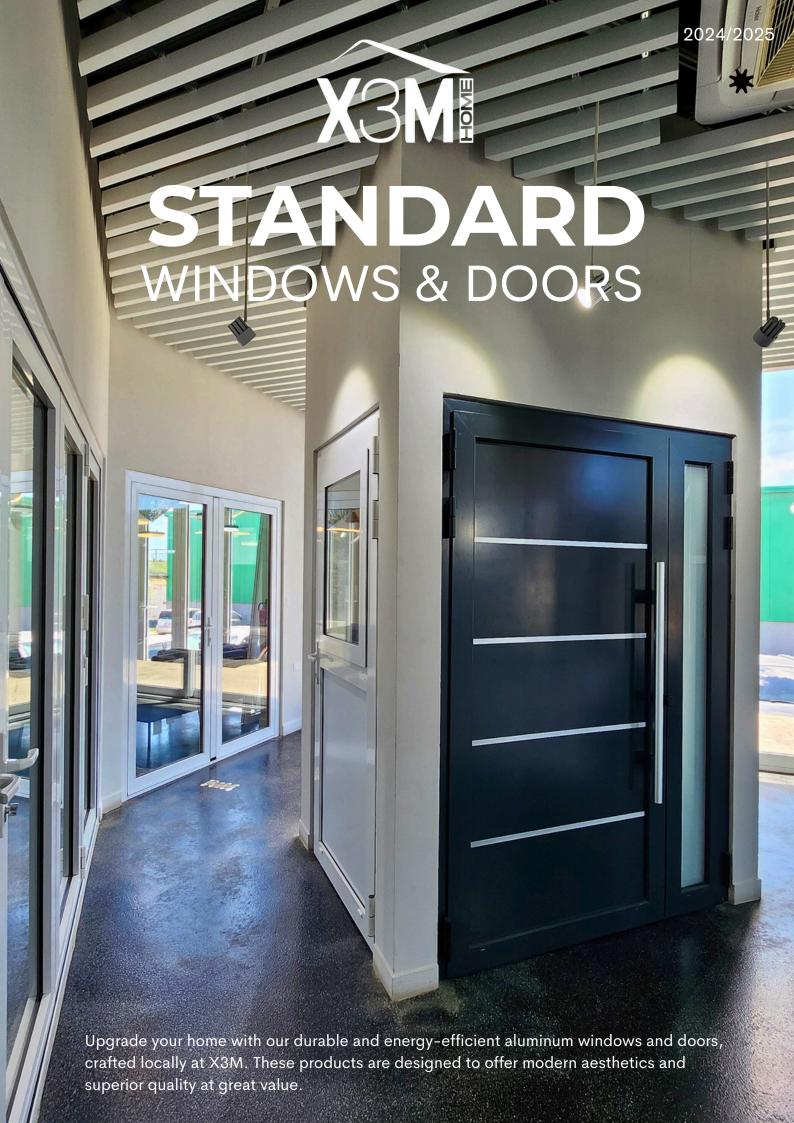

## STANDARD WINDOWS & DOORS



### STANDARD WINDOWS & DOORS



- Aluminium Profile with powder coating as finishing
- Profile color: White
- Glass: Clear / double insulated glass

Free Screen For Sliding Window





# STANDARD WINDOWS & DOORS

| 1200                     | 1000                                             | 1000                         | 1000                    |
|--------------------------|--------------------------------------------------|------------------------------|-------------------------|
| EH-W.017                 | EH-W.018                                         | EH-W.019L                    | EH-W.019R               |
| fls 730.00               | fls 525.00                                       | fls 525.00                   | fls 525.00              |
| EH