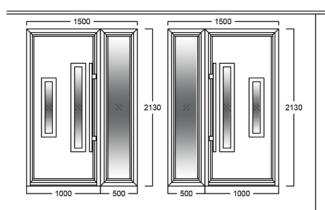

# STANDARD ALUMINUM DOORS

 $^{(2)}fls~3,150.00~{\rm with~SKG^{**}~locksystem~\&~Alum.~long~handle}$ 