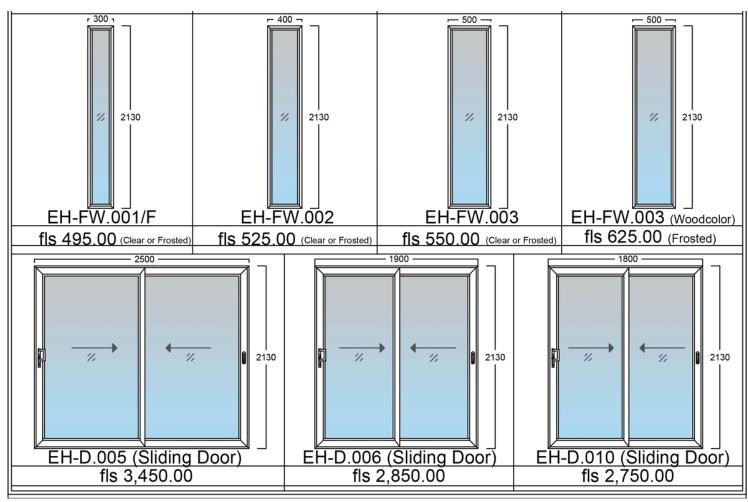

### STANDARD WINDOWS & DOORS

- Aluminium Profile with powder coating as finishing
- Profile color: White
- Glass: Clear / double insulated glass

Free Screen For Sliding Window

# STANDARD WINDOWS & DOORS

| 1200                     | 1000                                             | 1000                         | 1000                    |
|--------------------------|--------------------------------------------------|------------------------------|-------------------------|
| EH-W.017                 | EH-W.018                                         | EH-W.019L                    | EH-W.019R               |
| fls 730.00               | fls 525.00                                       | fls 525.00                   | fls 525.00              |
| EH-W.020<br>fls 1,095.00 | 1800<br>1200<br>1200<br>EH-W.021<br>fls 1,275.00 | EH-W.022L<br>fls 560.00      | EH-W.022R<br>fls 560.00 |
| 110 1,000.00             | 110 1,270.00                                     | 110 000.00                   | 110 000.00              |
| 1400<br>1400<br>1400     | 1200<br>1400<br>600 — 600                        | 1400<br>1400<br>1400<br>1400 | 1400                    |
| EH-W.023                 | EH-W.024                                         | EH-W.025                     | EH-W.026L               |
| fls 810.00               | fls 940.00                                       | fls 1,100.00                 | fls 595.00              |
| EH-W.026R                | EH-W.027                                         | EH-W.028                     | EH-W.029                |
| fls 595.00               | fls 560.00                                       | fls 595.00                   | fls 595.00              |