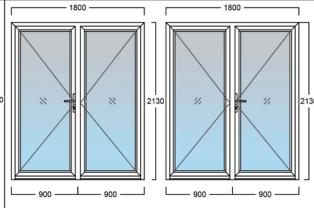

#### STANDARD **ALUMINUM DOORS**

EH-D.007L/R fls 3,995.00 (White)

fls 4,357.50 (Woodcolor)

Incl. SKG\*\* Locksystem and Alum. long handle

EH-D.012L/R

fls 3,995.00 (White)

fls 4,357.50 (Anthracite Grey (RAL7016))

Incl. SKG\*\* Locksystem and Alum. long handle

EH-D.002L/R

fls 2,650.00 with normal handle

fls 2,900.00 with SKG\*\* handle

EH-D.003L/R

fls 2,550.00 with normal handle

fls 2,800.00 with SKG\*\* handle

EH-D.004L/R