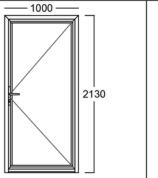

Dutchdoor

fls 2,150.00 with normal handle

fls 2,400.00 with SKG\*\* handle

fls 1,895.00 with normal handle

D (Full panel)L/R

fls 2,145.00 with SKG\*\* handle

1000 2130

EH-D.001L/R

fls 1,599.00 with normal handle

fls 1,849.00 with SKG\*\* handle

- Aluminum Profile: powder coating as finishing. Profile color: White

- Insulating Glass: Double pane glass vacuum with argon gas Aluminum panel: Double panel