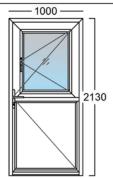

Dutchdoor

fls 2,150.00 with normal handle

fls 2,400.00 with SKG\*\* handle

fls 1,895.00 with normal handle

D (Full panel)L/R

fls 2,145.00 with SKG\*\* handle

1000 2130

EH-D.001L/R

fls 1,599.00 with normal handle

fls 1,849.00 with SKG\*\* handle

- Aluminum Profile: powder coating as finishing. Profile color: White

- Insulating Glass: Double pane glass vacuum with argon gas Aluminum panel: Double panel