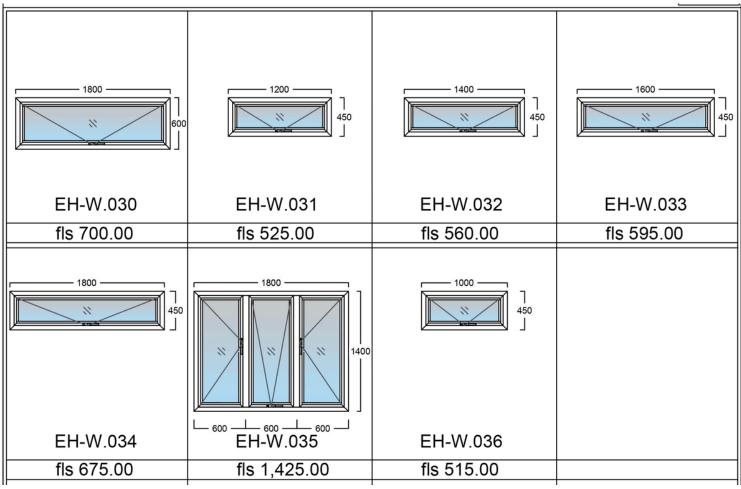

# STANDARD WINDOWS & DOORS

| 1200                     | 1000                                             | 1000                         | 1000                    |
|--------------------------|--------------------------------------------------|------------------------------|-------------------------|
| EH-W.017                 | EH-W.018                                         | EH-W.019L                    | EH-W.019R               |
| fls 730.00               | fls 525.00                                       | fls 525.00                   | fls 525.00              |
| EH-W.020<br>fls 1,095.00 | 1800<br>1200<br>1200<br>EH-W.021<br>fls 1,275.00 | EH-W.022L<br>fls 560.00      | EH-W.022R<br>fls 560.00 |
| 110 1,000.00             | 110 1,270.00                                     | 110 000.00                   | 110 000.00              |
| 1400<br>1400<br>1400     | 1200<br>1400<br>600 — 600                        | 1400<br>1400<br>1400<br>1400 | 1400                    |
| EH-W.023                 | EH-W.024                                         | EH-W.025                     | EH-W.026L               |
| fls 810.00               | fls 940.00                                       | fls 1,100.00                 | fls 595.00              |
| EH-W.026R                | EH-W.027                                         | EH-W.028                     | EH-W.029                |
| fls 595.00               | fls 560.00                                       | fls 595.00                   | fls 595.00              |