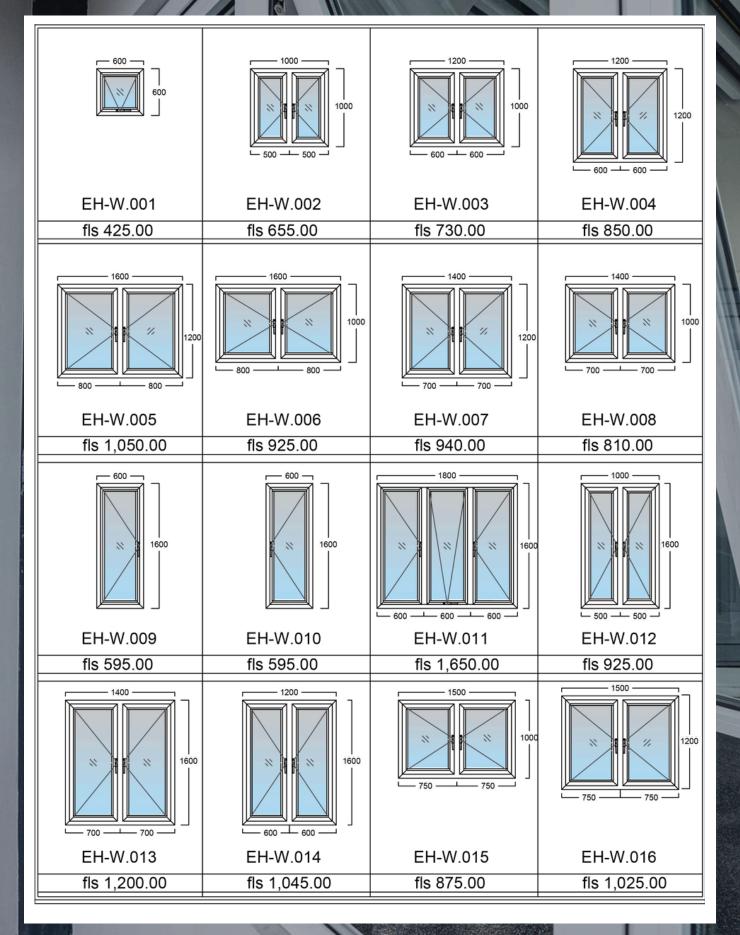

### STANDARD WINDOWS & DOORS

- Aluminium Profile with powder coating as finishing
- Profile color: White
- Glass: Clear / double insulated glass

Free Screen For Sliding Window

# STANDARD WINDOWS & DOORS

| 1200                     | 1000                                             | 1000                         | 1000                    |
|--------------------------|--------------------------------------------------|------------------------------|-------------------------|
| EH-W.017                 | EH-W.018                                         | EH-W.019L                    | EH-W.019R               |
| fls 730.00               | fls 525.00                                       | fls 525.00                   | fls 525.00              |
| EH-W.020<br>fls 1,095.00 | 1800<br>1200<br>1200<br>EH-W.021<br>fls 1,275.00 | EH-W.022L<br>fls 560.00      | EH-W.022R<br>fls 560.00 |
| 110 1,000.00             | 110 1,270.00                                     | 110 000.00                   | 110 000.00              |
| 1400<br>1400<br>1400     | 1200<br>1400<br>600 — 600                        | 1400<br>1400<br>1400<br>1400 | 1400                    |
| EH-W.023                 | EH-W.024                                         | EH-W.025                     | EH-W.026L               |
| fls 810.00               | fls 940.00                                       | fls 1,100.00                 | fls 595.00              |
| EH-W.026R                | EH-W.027                                         | EH-W.028                     | EH-W.029                |
| fls 595.00               | fls 560.00                                       | fls 595.00                   | fls 595.00              |