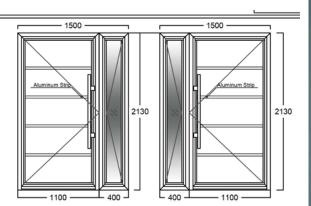

# STANDARD ALUMINUM DOORS

 $^{(2)}fls~3,150.00~{\rm with~SKG^{**}~locksystem~\&~Alum.~long~handle}$ 